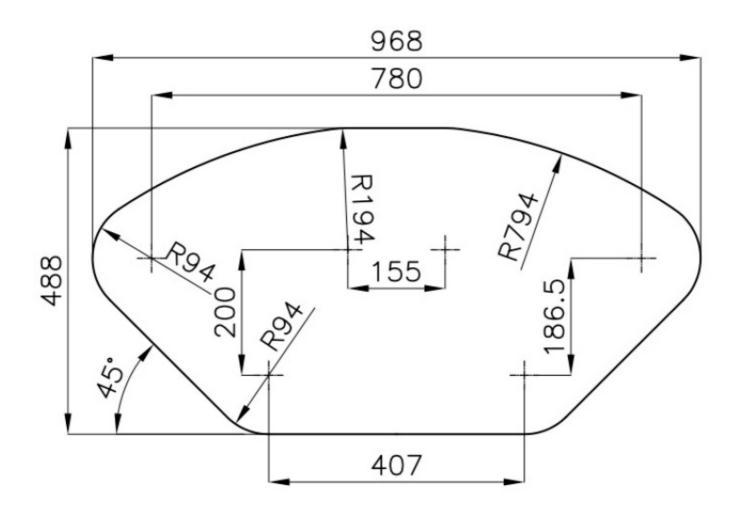

#### **DETAILS**

| Edge/Installation Type | Flat Edge                                                       |
|------------------------|-----------------------------------------------------------------|
| Material               | AISI 304 stainless steel                                        |
| Texture                | Foster brushed                                                  |
| Base                   | 60 cm                                                           |
| Dimensions             | 988x508 mm                                                      |
| Standard fittings      | Fixing hooks, gasket, drain, overflow and siphon, boxed packing |
| Mixer holes            | 2 standard holes                                                |
| Built-in hole          | View technical data sheet                                       |
| Drainer                | Yes                                                             |

### **TECHNICAL DATA**