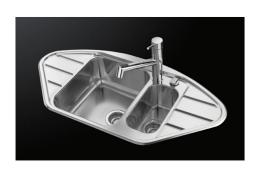

tting   | The waste-fitting with round remote knob is supplied; a practical accessory which makes it unnecessary to get wet in order to drain the water from the bowl.                                                             |
| Basket 3,5" waste fitting | The drain is equipped with a large 3.5" drain, with the practical basket cap that prevents the discharge of solid parts.                                                                                                 |
| Double mixer hole         | The large tap counter is already fitted with a series of 2 tap holes. In the second hole it is possible to install the remote control of the automatic drain or, alternatively, a practical soap dispenser.              |

### **TECHNICAL DATA**

## Foster ==



# Foster ==



### **GALLERY**





### **OPTIONAL ACCESSORIES**



Glass chopping board 8631 300



**HPDE Chopping board** 8657 001



Stainless steel basket 8611 000



**White bowl** 8153 100



White colander 8151 100