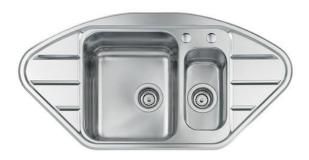

### **Sink Diamant**

Kitchen Sinks Code: 3312 062

#### **DETAILS**

| Edge/Installation Type | Flat Edge                                                       |
|------------------------|-----------------------------------------------------------------|
| Material               | AISI 304 stainless steel                                        |
| Texture                | Foster brushed                                                  |
| Base                   | 60 cm                                                           |
| Dimensions             | 988x508 mm                                                      |
| Standard fittings      | Fixing hooks, gasket, drain, overflow and siphon, boxed packing |
| Mixer holes            | 2 standard holes                                                |
| Built-in hole          | View technical data sheet                                       |
| Drainer                | Yes                                                             |

| Width                     | 99 cm                                                                                                                                                                                                                    |
|---------------------------|--------------------------------------------------------------------------------------------------------------------------------------------------------------------------------------------------------------------------|
| Bowl dimension            | 340x400 + 150x300mm                                                                                                                                                                                                      |
| Number of bowls           | 2 bowls                                                                                                                                                                                                                  |
| Waste fitting             | Drain with automatic PR control                                                                                                                                                                                          |
| FEATURES                  |                                                                                                                                                                                                                          |
| Added value               | Foster uses steel thicknesses higher than those used on average by other manufacturers. This is how, thanks to our long experience, we know how to make sinks of superior quality and with a better resistance to aging. |
| Automatic waste fitting   | The waste-fitting with round remote knob is supplied; a practical accessory which makes it unnecessary to get wet in order to drain the water from the bowl.                                                             |
| Basket 3,5" waste fitting | The drain is equipped with a large 3.5" drain, with the practical basket cap that prevents the discharge of solid parts.                                                                                                 |
| Double mixer hole         | The large tap counter is already fitted with a series of 2 tap holes. In the second hole it is possible to install the remote control of the automatic drain or, alternatively, a practical soap dispenser.              |