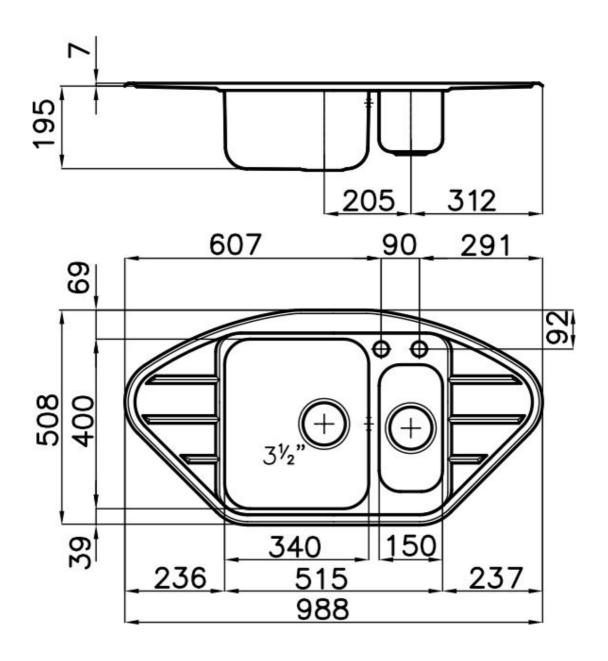

#### **DETAILS**

| Edge/Installation Type | Flat Edge                                                       |
|------------------------|-----------------------------------------------------------------|
| Material               | AISI 304 stainless steel                                        |
| Texture                | Foster brushed                                                  |
| Base                   | 60 cm                                                           |
| Dimensions             | 988x508 mm                                                      |
| Standard fittings      | Fixing hooks, gasket, drain, overflow and siphon, boxed packing |
| Mixer holes            | 2 standard holes                                                |
| Built-in hole          | View technical data sheet                                       |
| Drainer                | Yes                                                             |

| Width                     | 99 cm                                                                                                                                                                                                                    |
|---------------------------|--------------------------------------------------------------------------------------------------------------------------------------------------------------------------------------------------------------------------|
| Bowl dimension            | 340x400 + 150x300mm                                                                                                                                                                                                      |
| Number of bowls           | 2 bowls                                                                                                                                                                                                                  |
| Waste fitting             | Drain with automatic PR control                                                                                                                                                                                          |
| FEATURES                  |                                                                                                                                                                                                                          |
| Added value               | Foster uses steel thicknesses higher than those used on average by other manufacturers. This is how, thanks to our long experience, we know how to make sinks of superior quality and with a better resistance to aging. |
| Automatic waste fitting   | The waste-fitting with round remote knob is supplied; a practical accessory which makes it unnecessary to get wet in order to drain the water from the bowl.                                                             |
| Basket 3,5" waste fitting | The drain is equipped with a large 3.5" drain, with the practical basket cap that prevents the discharge of solid parts.                                                                                                 |
| Double mixer hole         | The large tap counter is already fitted with a series of 2 tap holes. In the second hole it is possible to install the remote control of the automatic drain or, alternatively, a practical soap dispenser.              |

### **TECHNICAL DATA**